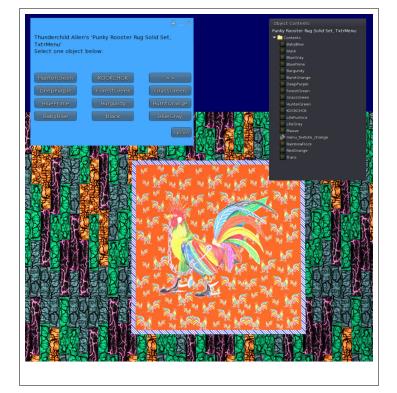

# PUNKY ROOSTER RUGS, SOLID TEXTURES MENU SET

These are solid colored backgrounds rugs. They are on a basic prim.

One of the rugs has a selection menu so you can choose the rug you want at any time.

Multiple smaller Punky Roosters in the background and one large punky rooster in the middle. A edge board design frames in the rug. The rug can be stretched to larger or smaller sizes.

## **FEATURES**

- · Prim with menu for selections.
- Artwork images inside canvas
- Includes a Copy/Modify Texture(s)

Copyable products can be redelivered. If you lose your items, both the SL Marketplace and CasperVend systems can redeliver your purchase.